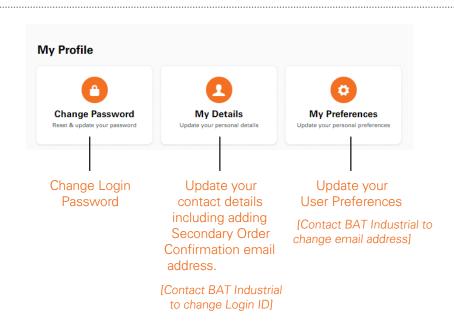

#### **MY PAGES**

ACCESS the information you need to manage your account.

**CREATE** your own Order Approvals:

Select from a list of orders for approval.\*

\* No list shown in example

- Add items to 'My Favourites.'
- Save and quickly add 'My Favourites' products to cart.

Select or unselect to add or remove to Favourites.

Note only BAT Industrial Account Holders can add products to cart.

**Pay Account** 

PAY your account
as per your store Trading Terms.
Manage payments knowing
settlement dates.

View 30, 60 and 90 Day settlements.\*
\* No list shown in example

II Hold Order

**PLACE** an order on-hold and come back to it later.

Assign References and select from a list of orders you have placed on hold.

ORDER the same products on a regular basis? Order Templates is for you!

## **CREATE** your own Order Templates:

- Save your order as a template and use the saved template for 'Quick Ordering.'
- ALL Products in your
   Templates can be set with preferred Quantities.

Orders **HISTORY** via the 'Track Orders' menu in 'Dashboard.'

VIEW ORDER STATUS and details by selecting an order.

Select or search for previous orders. Search via Order Number, Status, Date Order Reference, Product Number.

Click to view the status of an order.

#### VIEW and DOWNLOAD

your monthly account statements, outstanding invoices & their summary and reprint them.

**GENERATE** your own price list.