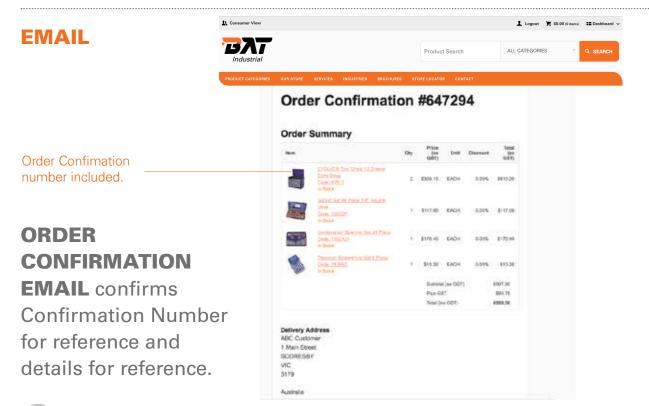

#### Confirmation Step 3 of 3 - Confirmation

Confims payment has been confimed, order has been processed and displays items ordered.

✓ Order Successfull

You will receive an email detailing your order once your payment has been confirmed.

### ORDER

**CONFIRMATION** 

confirms order placed successfully.