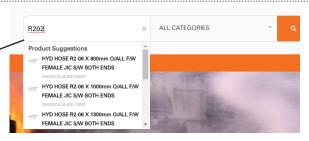

## FIND PRODUCTS EASILY:

**SELECT** by: All Categories, Product Category, User Favourites by promoted RRP value.

**SEARCH** Product Part No.'s, Brands, Product Names and Descriptions.

**SEARCH** understands typing errors, industry terminology and offers suggestions.

**BREADCRUMBS** enable you to move backwards through the site with ease.

**SORT** Results by Relevance.

**META-DATA** Further define result attributes and sort using Meta-Data.