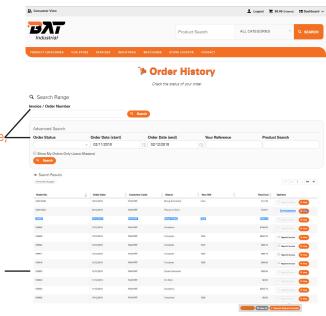

## **CREATE** your own Order Templates:

- Save your order as a template and use the saved template for 'Quick Ordering.'
- ALL Products in your
   Templates can be set with preferred Quantities.

Orders **HISTORY** via the 'Track Orders' menu in 'Dashboard.'

VIEW ORDER STATUS and details by selecting an order.

Select or search for previous orders. Search via Order Number, Status, Date Order Reference, Product Number.

Click to view the status of an order.