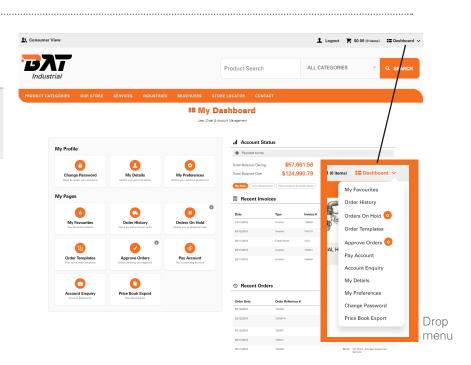

# MY DASHBOARD FEATURES

My Dashboard page

ACCESS the information you need to manage your account online.

Drop menu

#### **MY PROFILE**

**MANAGE** select account details and user preferences easily online.

#### **MY PAGES**

ACCESS the information you need to manage your account.

**CREATE** your own Order Approvals:

Select from a list of orders for approval.\*

\* No list shown in example

- Add items to 'My Favourites.'
- Save and quickly add 'My Favourites' products to cart.

Select or unselect to add or remove to Favourites.

Note only BAT Industrial Account Holders can add products to cart.

**Pay Account** 

PAY your account
as per your store Trading Terms.
Manage payments knowing
settlement dates.

View 30, 60 and 90 Day settlements.\*
\* No list shown in example

II Hold Order

**PLACE** an order on-hold and come back to it later.

Assign References and select from a list of orders you have placed on hold.

ORDER the same products on a regular basis? Order Templates is for you!

## **CREATE** your own Order Templates:

- Save your order as a template and use the saved template for 'Quick Ordering.'
- ALL Products in your
   Templates can be set with preferred Quantities.

Orders **HISTORY** via the 'Track Orders' menu in 'Dashboard.'

VIEW ORDER STATUS and details by selecting an order.

Select or search for previous orders. Search via Order Number, Status, Date Order Reference, Product Number.

Click to view the status of an order.

#### VIEW and DOWNLOAD

your monthly account statements, outstanding invoices & their summary and reprint them.

**GENERATE** your own price list.