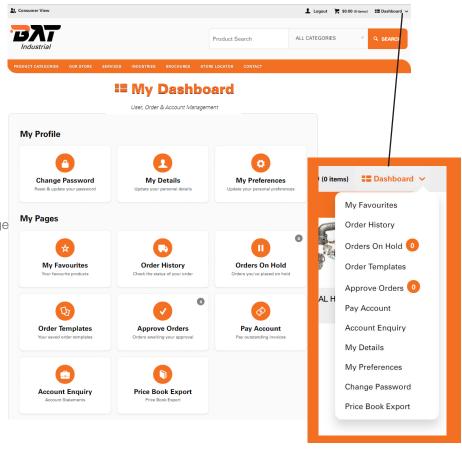

#### **MY PROFILE**

**MANAGE** select account details and user preferences easily online.