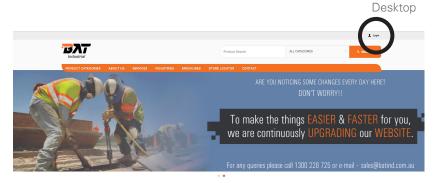

#### WHERE TO LOGIN

Mobile / Tablet

**LOGIN** is located top right on Desktop, Tablet and Mobile.