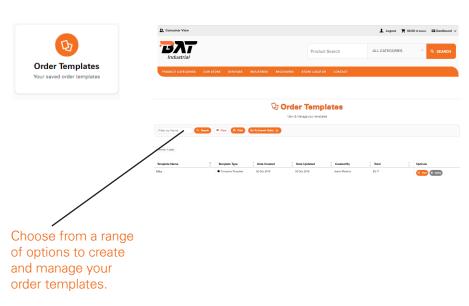

ORDER the same products on a regular basis? Order Templates is for you!

## **CREATE** your own Order Templates:

- Save your order as a template and use the saved template for 'Quick Ordering.'
- ALL Products in your
   Templates can be set with preferred Quantities.

Orders **HISTORY** via the 'Track Orders' menu in 'Dashboard.'