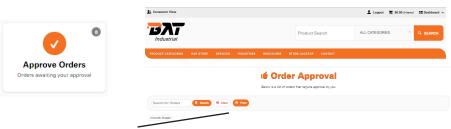

#### **MY PAGES**

ACCESS the information you need to manage your account.

**CREATE** your own Order Approvals:

Select from a list of orders for approval.\*

\* No list shown in example

- Add items to 'My Favourites.'
- Save and quickly add 'My Favourites' products to cart.