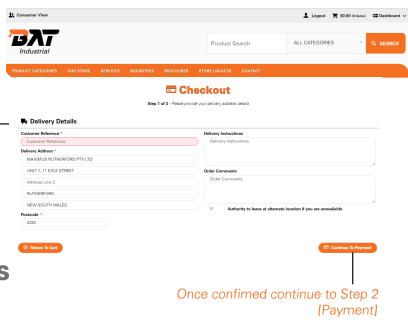

## **CHECKOUT** Step 1 of 3

#### **CONFIRM DELIVERY DETAILS**

Enter a Customer Reference provide delivery address details and any special Delivery Instructions or Comments.

#### **CONFIRM DELIVERY DETAILS**

and add any special delivery instructions required.