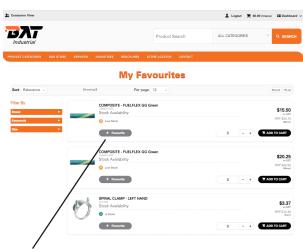

#### **MY PAGES**

ACCESS the information you need to manage your account.

**CREATE** your own Order Approvals:

Select from a list of orders for approval.\*

\* No list shown in example

- Add items to 'My Favourites.'
- Save and quickly add 'My Favourites' products to cart.

Select or unselect to add or remove to Favourites.

Note only BAT Industrial Account Holders can add products to cart.

**Pay Account** 

PAY your account
as per your store Trading Terms.
Manage payments knowing
settlement dates.