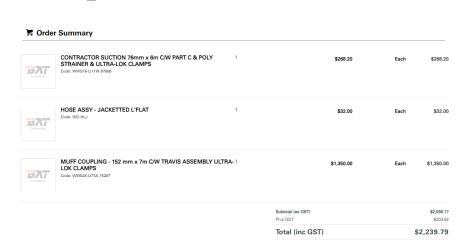

### **CHECKOUT** Step 2 of 3

\*Available to select Account Holders Only.

option.

3 CHECKOUT Step 3 of 3