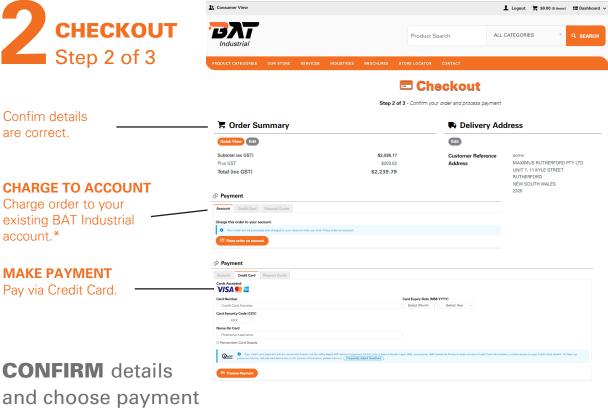

### **CHECKOUT** Step 2 of 3

\*Available to select Account Holders Only.

option.

3 CHECKOUT Step 3 of 3