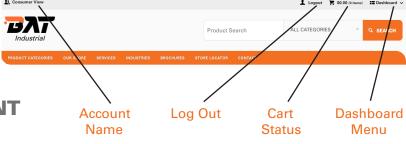

#### WHERE TO LOGIN

Mobile / Tablet

**LOGIN** is located top right on Desktop, Tablet and Mobile.

## **ACCOUNT NAVIGATION**

#### **MAIN MENU - ACCOUNT**

What you see when logged-in

(Applies when logged-in on Desktop, looks different on Tablet & Mobile devices).