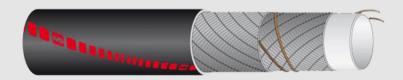

Tube: White, SBR/NR FDA foodgra|de rubber compound

Cover: Black, smooth wrapped finish EPDM rubber compound

Reinforcement: High strength synthetic cord plus embedded anti-static

copper wire

**Temperature:** -40°C to +70°C

**Branding:** 

| Size | ID    | OD  | WP  | BP  | Weight |
|------|-------|-----|-----|-----|--------|
|      | mm    | mm  | psi | psi | kg/mtr |
| 102  | 101.6 | 119 | 90  | 270 | 3.23   |

DS-RWFD19 REV: NOVEMBER 2020