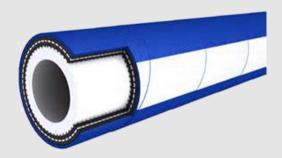

## RWFD09 MAXIMUS NBR FDA TUBE

FDA approved food hose designed for suction and delivery of aqueous foods such as wine, juice, softdrinks, and other foodstuff.

NOT recommended for fatty foods.

**Tube:** White, smooth, EPDM food quality rubber.

Cover: Blue, smooth (wrapped finish), synthetic rubber,

weathering resistant.

**Reinforcement:** High strength synthetic cord and helix wire.

**Temperature Range:** -20°C to +80°C

**Branding:** 

| ID  | OD  | WP  | BP  |
|-----|-----|-----|-----|
| mm  | mm  | psi | psi |
| 25  | 38  | 150 | 450 |
| 38  | 52  | 150 | 450 |
| 51  | 66  | 150 | 450 |
| 76  | 93  | 150 | 450 |
| 102 | 120 | 150 | 450 |