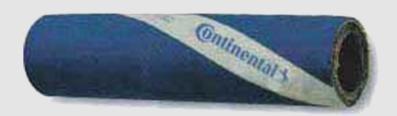

## RWCS20 CONTINENTAL BLUE FLEXWING

Handles the majority of today's industrial chemicals in pressure, gravity flow or suction service.

Tube: Clear Speclar® synthetic rubber cross-linked Polyethylene

(XLPE)

**Cover:** Blue EPDM synthetic rubber with spiral white stripe

(wrapped impression)

**Reinforcement:** Spiral-plied synthetic fabric with double wire hel

**Temperature Range:** -32°C to +66°C

**Branding:** 