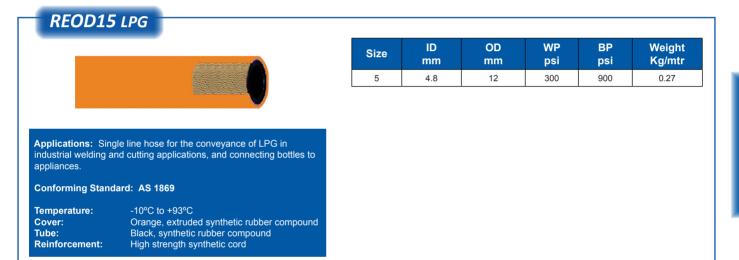

|      |          |          |                                                                                                                                                                                                                                                                                                                                                                                                                                                                                                                                                                                                                                                                                                     |           |                  |



## **REPD26** MAXIMUS Marine Fuel Line



**Applications:** Fire resistant hose suitable for conveying petrol and diesel oil at low pressure for small craft (up to 24mtr) with permanently installed inboard engines, handles aromatic content up to 50%, resistant to ageing, greases, weather and heat.

Conforming Standards: SAE J1527 and ISO 7840 A1 and A2

Temperature: Cover: Tube: Reinforcement: -25°C to +110°C Black, extruded NBR rubber compound Black, extruded NBR rubber compound High strength synthetic cord

| Size | ID<br>mm | OD<br>mm | WP<br>psi | BP<br>psi | Weight<br>Kg/mtr |
|------|----------|----------|-----------|-----------|------------------|
| 6    | 6.3      | 16       | 150       | 600       | 0.25             |
| 8    | 7.9      | 18       | 150       | 600       | 0.29