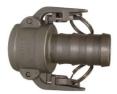

## **Auto Camlocks**

**Applications:** Ideal for hose assemblies and joining points where application requires prevention of accidental disconnection whilst pressurised.

Materials: Stainless Steel, ASTM A351 CF8M.