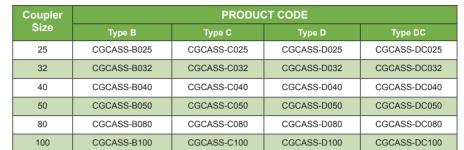

## **Auto Camlocks**

**Applications:** Ideal for hose assemblies and joining points where application requires prevention of accidental disconnection whilst pressurised.

Materials: Stainless Steel, ASTM A351 CF8M.