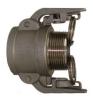

## **Auto Camlocks**

**Applications:** Ideal for hose assemblies and joining points where application requires prevention of accidental disconnection whilst pressurised.

Materials: Stainless Steel, ASTM A351 CF8M.