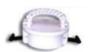

## Safety Bumps

## **Material Specifications:**

Polypropylene - Anti-static Glass filled Camlock adaptors and couplers with handle facilitate the capping of hoses before detaching from tankers, etc.

## Applications:

Various varieties to cover Food (White) and Petro/Chem (Black) markets.

| Size<br>(mm) |               |               |               |               |               |
|--------------|---------------|---------------|---------------|---------------|---------------|
|              | Hazmat        |               | Food Grade    |               | Safety Lock   |
|              | Dust Cap      | Dust Plug     | Dust Cap      | Dust Plug     |               |
| 50           | CGCSBPH-DC050 | CGCSBPH-DP050 | CGCSBPF-DC050 | CGCSBPF-DP050 | CGCSBPP-SL050 |
| 80           | CGCSBPH-DC080 | CGCSBPH-DP080 | CGCSBPF-DC080 | CGCSBPF-DP080 | CGCSBPP-SL080 |
| 100          | CGCSBPH-DC100 | CGCSBPH-DP100 | CGCSBPF-DC100 | CGCSBPF-DP100 | CGCSBPP-SL100 |