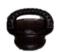

## Safety Bumps

## **Material Specifications:**

Polypropylene - Anti-static Glass filled Camlock adaptors and couplers with handle facilitate the capping of hoses before detaching from tankers, etc.

## Applications:

Various varieties to cover Food (White) and Petro/Chem (Black) markets.

| Size<br>(mm) |               |               |               |               |               |
|--------------|---------------|---------------|---------------|---------------|---------------|
|              | Hazmat        |               | Food Grade    |               | Safety Lock   |
|              | Dust Cap      | Dust Plug     | Dust Cap      | Dust Plug     |               |
| 50           | CGCSBPH-DC050 | CGCSBPH-DP050 | CGCSBPF-DC050 | CGCSBPF-DP050 | CGCSBPP-SL050 |
| 80           | CGCSBPH-DC080 | CGCSBPH-DP080 | CGCSBPF-DC080 | CGCSBPF-DP080 | CGCSBPP-SL080 |
| 100          | CGCSBPH-DC100 | CGCSBPH-DP100 | CGCSBPF-DC100 | CGCSBPF-DP100 | CGCSBPP-SL100 |