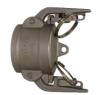

## **Auto Camlocks**

**Applications:** Ideal for hose assemblies and joining points where application requires prevention of accidental disconnection whilst pressurised.

Materials: Stainless Steel, ASTM A351 CF8M.