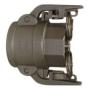

## **Auto Camlocks**

**Applications:** Ideal for hose assemblies and joining points where application requires prevention of accidental disconnection whilst pressurised.

Materials: Stainless Steel, ASTM A351 CF8M.