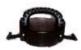

## Safety Bumps

## **Material Specifications:**

Polypropylene - Anti-static Glass filled Camlock adaptors and couplers with handle facilitate the capping of hoses before detaching from tankers, etc.

## Applications:

Various varieties to cover Food (White) and Petro/Chem (Black) markets.

| Size<br>(mm) |               |               |               |               |               |
|--------------|---------------|---------------|---------------|---------------|---------------|
|              | Hazmat        |               | Food Grade    |               | Safety Lock   |
|              | Dust Cap      | Dust Plug     | Dust Cap      | Dust Plug     |               |
| 50           | CGCSBPH-DC050 | CGCSBPH-DP050 | CGCSBPF-DC050 | CGCSBPF-DP050 | CGCSBPP-SL050 |
| 80           | CGCSBPH-DC080 | CGCSBPH-DP080 | CGCSBPF-DC080 | CGCSBPF-DP080 | CGCSBPP-SL080 |
| 100          | CGCSBPH-DC100 | CGCSBPH-DP100 | CGCSBPF-DC100 | CGCSBPF-DP100 | CGCSBPP-SL100 |